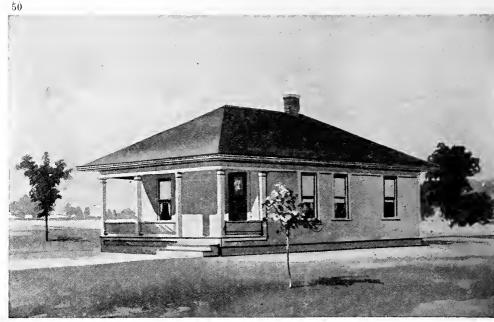

Design No. 2003

First Floor Plan

Second Floor Plan

#### Size: Width, 19 feet 10 inches; length, 38 feet, exclusive of porches

Blue prints consist of basement plan; first and second floor plans; front, two side elevations; wall sections and all necessary interior details. Specifications consist of about twenty pages of typewritten matter.

Full and complete working plans and specifications of this house will be furnished for \$5.00. Cost of this house is from about \$2,550,00 to about \$2,800.00, according to the locality in which it is built.

#### PRICE

of Blue Prints, together with a complete set of typewritten specifications is

ONLY

\$5.00

We mail Plans and Specifications the same day order is received.

tions is

Design No. 2034

First Floor Plan